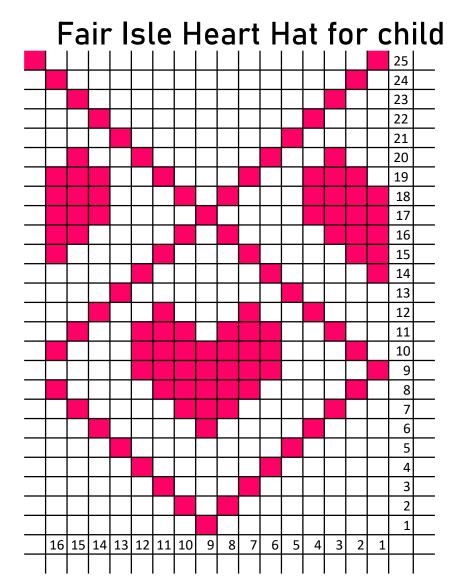

\*\*You will need to repeat the pattern five times for a total of 80 stitches\*\*

Cast on 80 stitches. Do a rib (knit two, purl two) stitich to make a brim. The number of rows you do depends on how large you want to make it. I did 11 rows

Knit one row of your main color. Then start using the pattern. One again, you will need to repeat the pattern five times.

Once you finish row 25 go back to using only the main color. Start decreasing however you like. I stitched two together at the start of each pattern repeat.